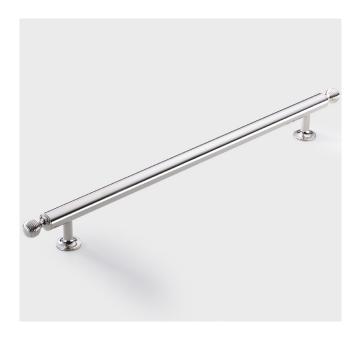

## Merrick Pull Handle

| Pull Code | Length (L) | Centres (C) | Projection (P) |
|-----------|------------|-------------|----------------|
| MER/128   | 234mm      | 128mm       | 39mm           |
| MER/224   | 330mm      | 224mm       | 39mm           |

Available in all Armac Martin finishes, & supplied with M4 breakoff screws. Please see: www.armacmartin.co.uk/pages/our-finishes for further details.