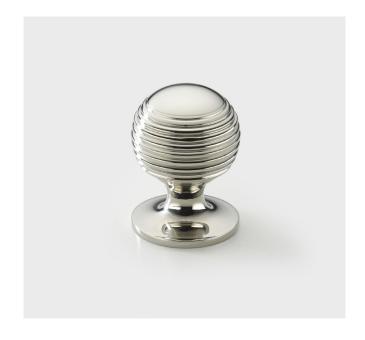

## Merrick Knob

| Knob Code | Diameter (D) | Projection (P) |
|-----------|--------------|----------------|
| MERK/19   | 19mm         | 28mm           |
| MERK/25   | 25mm         | 38mm           |
| MERK/32   | 32mm         | 43mm           |
| MERK/38   | 38mm         | 54mm           |

Available in all Armac Martin finishes, & supplied with M4 breakoff screws. Please see: www.armacmartin.co.uk/pages/our-finishes for further details.