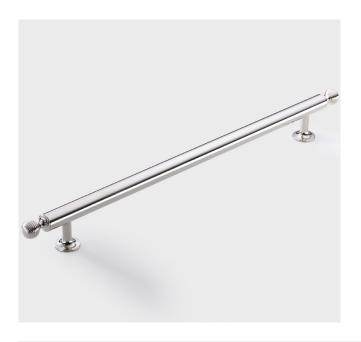

## Merrick Appliance Pull

| Pull Code | Length (L) | Centres (C) | Projection (P) |
|-----------|------------|-------------|----------------|
| MER/APP   | 478mm      | 368mm       | 49mm           |

Available in all Armac Martin finishes, & supplied with M4 breakoff screws. Please see: www.armacmartin.co.uk/pages/our-finishes for further details.