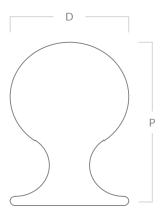

## Merrick Knob

| Knob Code | Diameter (D) | Projection (P) |
|-----------|--------------|----------------|
| MERK/19   | 19mm         | 28mm           |
| MERK/25   | 25mm         | 38mm           |
| MERK/32   | 32mm         | 43mm           |
| MERK/38   | 38mm         | 54mm           |

Available in all Armac Martin finishes, & supplied with M4 breakoff screws. Please see: www.armacmartin.co.uk/pages/our-finishes for further details.