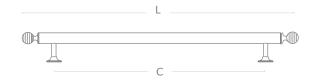

## Merrick Pull Handle

| Pull Code | Length (L) | Centres (C) | Projection (P) |
|-----------|------------|-------------|----------------|
| MER/128   | 234mm      | 128mm       | 39mm           |
| MER/224   | 330mm      | 224mm       | 39mm           |

Available in all Armac Martin finishes, & supplied with M4 breakoff screws. Please see: www.armacmartin.co.uk/pages/our-finishes for further details.