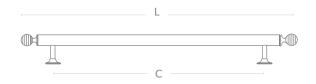

## Merrick Appliance Pull

| Pull Code | Length (L) | Centres (C) | Projection (P) |
|-----------|------------|-------------|----------------|
| MER/APP   | 478mm      | 368mm       | 49mm           |

Available in all Armac Martin finishes, & supplied with M4 breakoff screws. Please see: www.armacmartin.co.uk/pages/our-finishes for further details.